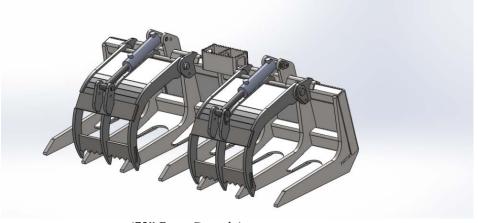

# Dual Arm Grapple Rake

72"Model #33220 78" Model #33221

Independent Grapple Arms for grabbing uneven loads

Serrated tooth design grabs and holds tight

| Specifications          |                               |  |  |
|-------------------------|-------------------------------|--|--|
| Overall Width           | 72" & 78"                     |  |  |
| Overall Height - Closed | 311⁄4"                        |  |  |
| Overall Height - Open   | 491/2"                        |  |  |
| Overall Depth           | 20½"                          |  |  |
| Grapple Opening         | 47½"                          |  |  |
| Tines                   | 1/2" Grade 50                 |  |  |
| Tubes                   | 3" x 3" x 1/4"                |  |  |
| Grapple Arms            | 1/2" Grade 50 - Laser Cut     |  |  |
| Cylinders               | 2-1/2" x 8" Welded Cross Tube |  |  |
| Hydraulic Couplers      | Flat Face                     |  |  |
| Hydraulic Hoses         | 3/8"                          |  |  |
| PSI Max                 | 3,000 PSI                     |  |  |
| Pivot Points            | Grease Zerks                  |  |  |
| Weight                  | 72" 865 Lbs 78" 950 Lbs       |  |  |

#### (STANDARD GRAPPLE SHOWN, DUAL INDEPENDENT GRAPPLES AVAILABLE)

(73" Root Grapple)