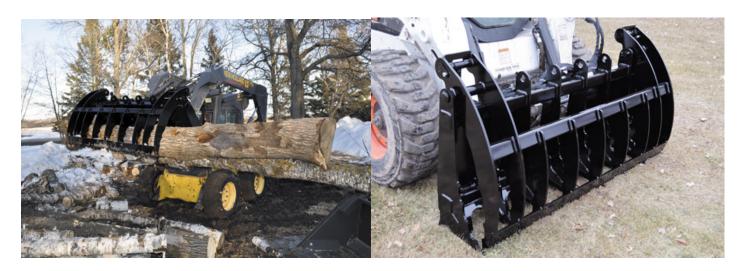

# Grapple Rake 72" Model #33078

Ability to use as a root rake

Great for raking, piling, storm clean-up and demolition

Excellent for rake or back dragging

| Specifications          |                               |  |  |
|-------------------------|-------------------------------|--|--|
| Overall Width           | 70½"                          |  |  |
| Overall Height - Closed | 31¼"                          |  |  |
| Overall Height - Open   | 46"                           |  |  |
| Overall Depth           | 20½"                          |  |  |
| Grapple Opening         | 431/2"                        |  |  |
| Tines                   | 1/2" Grade 50                 |  |  |
| Tubes                   | 3" x 3" x 1/4"                |  |  |
| Grapple Arms            | 1/2" Grade 50 - Laser Cut     |  |  |
| Cylinders               | 2-1/2" x 8" Welded Cross Tube |  |  |
| Hydraulic Couplers      | Flat Face                     |  |  |
| Hydraulic Hoses         | 3/8"                          |  |  |
| PSI Max                 | 3,000 PSI                     |  |  |
| Pivot Points            | Grease Zerks                  |  |  |
| Weight                  | 830 lbs.                      |  |  |

# Dual Arm Grapple Rake

72"Model #33220 78" Model #33221

Independent Grapple Arms for grabbing uneven loads

Serrated tooth design grabs and holds tight

| Specifications          |                               |  |  |
|-------------------------|-------------------------------|--|--|
| Overall Width           | 72" & 78"                     |  |  |
| Overall Height - Closed | 311⁄4"                        |  |  |
| Overall Height - Open   | 491/2"                        |  |  |
| Overall Depth           | 20½"                          |  |  |
| Grapple Opening         | 47½"                          |  |  |
| Tines                   | 1/2" Grade 50                 |  |  |
| Tubes                   | 3" x 3" x 1/4"                |  |  |
| Grapple Arms            | 1/2" Grade 50 - Laser Cut     |  |  |
| Cylinders               | 2-1/2" x 8" Welded Cross Tube |  |  |
| Hydraulic Couplers      | Flat Face                     |  |  |
| Hydraulic Hoses         | 3/8"                          |  |  |
| PSI Max                 | 3,000 PSI                     |  |  |
| Pivot Points            | Grease Zerks                  |  |  |
| Weight                  | 72" 865 Lbs 78" 950 Lbs       |  |  |

#### (STANDARD GRAPPLE SHOWN, DUAL INDEPENDENT GRAPPLES AVAILABLE)

(73" Root Grapple)