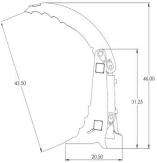

# Grapple Rake 72" Model #33078

Ability to use as a root rake

Great for raking, piling, storm clean-up and demolition

Excellent for rake or back dragging

| Specifications          |                               |  |  |
|-------------------------|-------------------------------|--|--|
| Overall Width           | 70½"                          |  |  |
| Overall Height - Closed | 31¼"                          |  |  |
| Overall Height - Open   | 46"                           |  |  |
| Overall Depth           | 20½"                          |  |  |
| Grapple Opening         | 431/2"                        |  |  |
| Tines                   | 1/2" Grade 50                 |  |  |
| Tubes                   | 3" x 3" x 1/4"                |  |  |
| Grapple Arms            | 1/2" Grade 50 - Laser Cut     |  |  |
| Cylinders               | 2-1/2" x 8" Welded Cross Tube |  |  |
| Hydraulic Couplers      | Flat Face                     |  |  |
| Hydraulic Hoses         | 3/8"                          |  |  |
| PSI Max                 | 3,000 PSI                     |  |  |
| Pivot Points            | Grease Zerks                  |  |  |
| Weight                  | 830 lbs.                      |  |  |