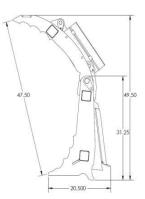

# Dual Arm Grapple Rake

72"Model #33220 78" Model #33221

Independent Grapple Arms for grabbing uneven loads

Serrated tooth design grabs and holds tight

| Specifications          |                               |  |  |
|-------------------------|-------------------------------|--|--|
| Overall Width           | 72" & 78"                     |  |  |
| Overall Height - Closed | 311⁄4"                        |  |  |
| Overall Height - Open   | 491/2"                        |  |  |
| Overall Depth           | 20½"                          |  |  |
| Grapple Opening         | 47½"                          |  |  |
| Tines                   | 1/2" Grade 50                 |  |  |
| Tubes                   | 3" x 3" x 1/4"                |  |  |
| Grapple Arms            | 1/2" Grade 50 - Laser Cut     |  |  |
| Cylinders               | 2-1/2" x 8" Welded Cross Tube |  |  |
| Hydraulic Couplers      | Flat Face                     |  |  |
| Hydraulic Hoses         | 3/8"                          |  |  |
| PSI Max                 | 3,000 PSI                     |  |  |
| Pivot Points            | Grease Zerks                  |  |  |
| Weight                  | 72" 865 Lbs 78" 950 Lbs       |  |  |