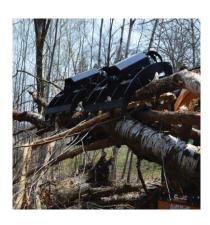

# Dual Arm Grapple Rake

72"Model #33220 78" Model #33221

Independent Grapple Arms for grabbing uneven loads

Serrated tooth design grabs and holds tight

| Specifications          |                               |  |  |
|-------------------------|-------------------------------|--|--|
| Overall Width           | 72" & 78"                     |  |  |
| Overall Height - Closed | 311⁄4"                        |  |  |
| Overall Height - Open   | 491/2"                        |  |  |
| Overall Depth           | 20½"                          |  |  |
| Grapple Opening         | 47½"                          |  |  |
| Tines                   | 1/2" Grade 50                 |  |  |
| Tubes                   | 3" x 3" x 1/4"                |  |  |
| Grapple Arms            | 1/2" Grade 50 - Laser Cut     |  |  |
| Cylinders               | 2-1/2" x 8" Welded Cross Tube |  |  |
| Hydraulic Couplers      | Flat Face                     |  |  |
| Hydraulic Hoses         | 3/8"                          |  |  |
| PSI Max                 | 3,000 PSI                     |  |  |
| Pivot Points            | Grease Zerks                  |  |  |
| Weight                  | 72" 865 Lbs 78" 950 Lbs       |  |  |

#### (STANDARD GRAPPLE SHOWN, DUAL INDEPENDENT GRAPPLES AVAILABLE)

(73" Root Grapple)