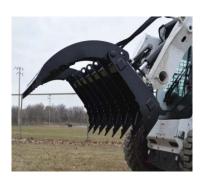

# Grapple Rake 72" Model #33078

Ability to use as a root rake

Great for raking, piling, storm clean-up and demolition

Excellent for rake or back dragging

| Specifications          |                               |  |  |
|-------------------------|-------------------------------|--|--|
| Overall Width           | 70½"                          |  |  |
| Overall Height - Closed | 31¼"                          |  |  |
| Overall Height - Open   | 46"                           |  |  |
| Overall Depth           | 20½"                          |  |  |
| Grapple Opening         | 431/2"                        |  |  |
| Tines                   | 1/2" Grade 50                 |  |  |
| Tubes                   | 3" x 3" x 1/4"                |  |  |
| Grapple Arms            | 1/2" Grade 50 - Laser Cut     |  |  |
| Cylinders               | 2-1/2" x 8" Welded Cross Tube |  |  |
| Hydraulic Couplers      | Flat Face                     |  |  |
| Hydraulic Hoses         | 3/8"                          |  |  |
| PSI Max                 | 3,000 PSI                     |  |  |
| Pivot Points            | Grease Zerks                  |  |  |
| Weight                  | 830 lbs.                      |  |  |

#### (STANDARD GRAPPLE SHOWN, DUAL INDEPENDENT GRAPPLES AVAILABLE)

(73" Root Grapple)